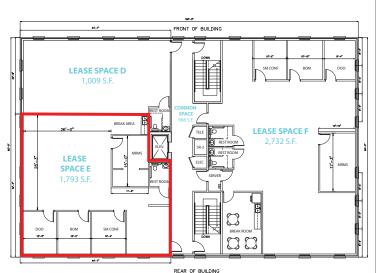

| First<br>Floor | Suite | Sq/Ft | Monthly Lease |
|----------------|-------|-------|---------------|
|                | Α     | 1,537 | Leased        |
|                | В     | 2,738 | Leased        |
|                | С     | 1,259 | Leased        |
| Second         | Suite | Sq/Ft | Monthly Lease |
|                | D     | 1,009 | Leased        |
|                | Е     | 1,793 | \$3,138       |
|                | F     | 2,732 | Leased        |

View commercial lease space at www.chadcobuilders.com 336-516-0428

<u>First Floor</u>

Second Floor

2004-B Anthony Road, Burlington, NC 27215 PO Box 877, Graham, NC 27253 Office 336-516-0428 Fax 336-227-6586 Mobile 336-516-1324 Mobile 336-516-0428