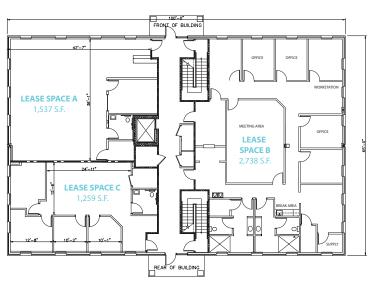

| First<br>Floor | Suite | Sq/Ft | Monthly Lease |
|----------------|-------|-------|---------------|
|                | Α     | 1,537 | Leased        |
|                | В     | 2,738 | Leased        |
|                | С     | 1,259 | Leased        |
| Second         | Suite | Sq/Ft | Monthly Lease |
|                | D     | 1,009 | Leased        |
|                | Е     | 1,793 | \$3,138       |
|                | F     | 2,732 | Leased        |

View commercial lease space at www.chadcobuilders.com 336-516-0428

<u>First Floor</u>

Second Floor

2004-B Anthony Road, Burlington, NC 27215 PO Box 877, Graham, NC 27253 Office 336-516-0428 Fax 336-227-6586 Mobile 336-516-1324 Mobile 336-516-0428