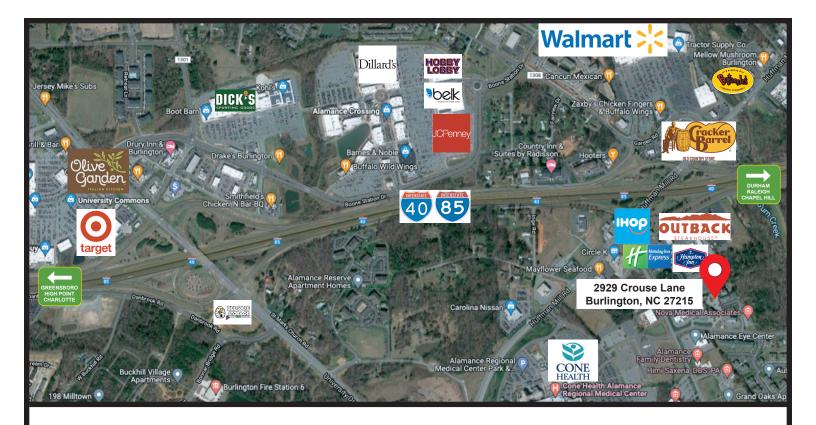

## **BUILDING INFORMATION:**

- Located in Woodberry Park office complex 2929 Crouse Lane, Burlington, NC 27215
- Easy access from I-85/40 at Huffman Mill Road
- 1/2 mile from 185/40
- Close to shopping, restaurants and housing
- Adjacent to Alamance Regional Medical Center
- Convenient front door parking
- Two story with elevator
- Move-in ready spaces